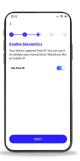

3

Enter your **LuxTrust User ID** and **password.** They are the same as the User ID and password you are using when authenticating with your Token.

Tap **NEXT** to continue.

(Optional) You can enable biometrics for validating transactions without entering the PIN code.

10

You can choose to **disable** or **enable** this feature at any time in the Security menu.