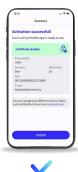

This screen displays your certificate details.

Tap **FINISH** to finalise the activation and start using your LuxTrust Mobile app.

Back up your account to easily restore your app if you switch devices or face technical issues.