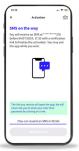

Define a name for your device that you can remember.

It will help you in case you need to replace this device or suspend access to the app.

Tap **NEXT** to continue.

Wait for the SMS containing a link to finalise the activation.

It can take up to 6 hours to receive it. In the meantime, you can exit the app.

When you receive the SMS, click on the link. The LuxTrust Mobile app will open automatically.

Please, do not share this SMS with anyone. LuxTrust will never ask you to share your credentials by clicking on this link.