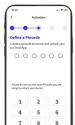

On the following screen, select the LuxTrust Token.

Define a **PIN code** (of 6 digits) to validate your transactions. Confirm the selected PIN code by entering it a second time.

LuxTrust recommends to define a different PIN than the one you use to unlock your smartphone.