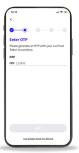

3

Enter your **LuxTrust User ID** and **password.** They are the same as the User ID and password you are using when authenticating with your Token.

Tap **NEXT** to continue.

(Optional) You can enable biometrics for validating transactions without entering the PIN code.