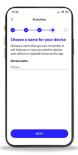

Define a name for your device that you can remember.

It will help you in case you need to replace this device or suspend access to the app.

Tap **NEXT** to continue.

Wait for the SMS containing a link to finalise the activation.